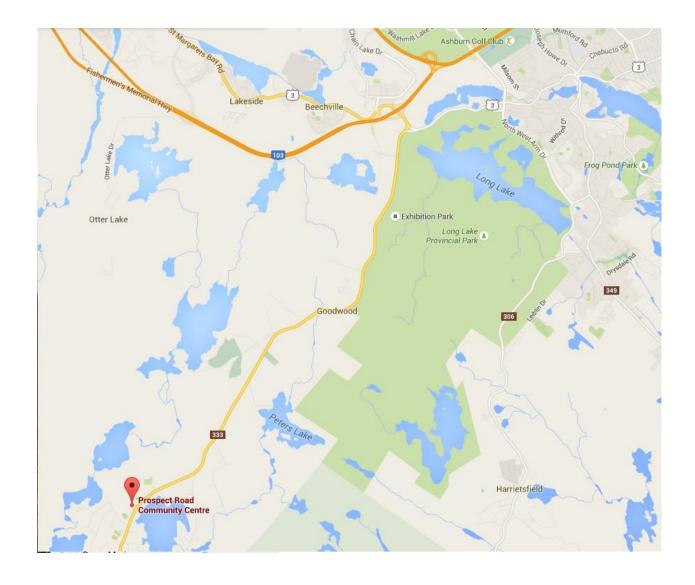

## **Directions for Prospect Road Community Centre:**

2141 Prospect Road, Hatchet Lake

## From Armdale Rotary:

Take the St. Margaret's Bay Road (Route 3). Continue over North West Arm Drive. Just before the intersection with Highway 103 turn left onto Route 333.

## From Route 102 (either in bound toward Halifax or out bound):

Take exit 1A onto route 103 then exit 2b around onto route 3. Immediately turn right onto Route 333.

## Once on Route 333:

Follow Route 333 past Exhibition Park and continue a total of 10 km from Exit 2. The Prospect Road Community Centre will be on your right. There is a large parking area.

Look for the Halifax REC sign.